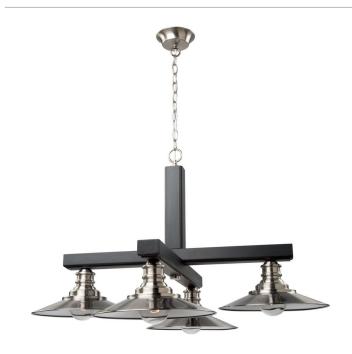

# **Ambrose AC11044BN Chandelier**

The "Ambrose" collection has brushed nickel electro plated metal work complimented with authentic hand stained wood (pine) frames. The hand stained wood is a dark brown finish. This collection is designed and made in North America with pride. Multiple sizes and configurations available

#### **ORDERING**

| Model      | AC11044BN                  |  |
|------------|----------------------------|--|
| Collection | Ambrose                    |  |
| Finish     | Dark wood & brushed nickel |  |