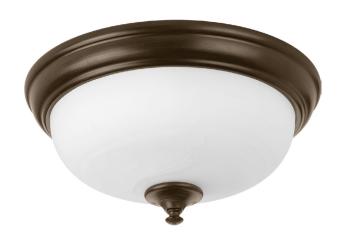

## **Description:**

One-light 13 inch LED Flush Mount in Antiques Bronze features an etched Alabaster glass bowl. Fixtures are dimmable to 10 percent with Triac, phase forward or ELV dimmers. 3000K and 90 CRI.

# **Specifications:**

- · Antique Bronze (-020) (painted)
- · Steel Construction
- Etched Alabaster glass bowl
- 1231 lumens 73 lumens/watt (delivered)
- · 3000k color temperature, 90+ CRI
- · Dimmable to 10% brightness (See Dimming Notes)
- · Unit covers a standard 4" octagonal recessed outlet box
- Mounting strap for outlet box included
- · 6" of wire supplied
- · ENERGY STAR® qualified
- · Meets California Title 24 JA8-2016

#### **Dimensions:**

Diameter: 13" Height: 6-1/2"