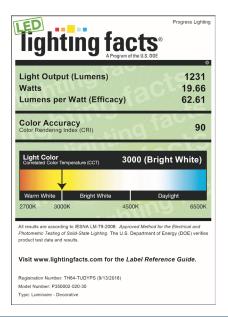

# **Specifications:**

- · Antique Bronze (-020) (painted)
- · Steel Construction
- Etched Alabaster glass bowl
- 1231 lumens 73 lumens/watt (delivered)
- · 3000k color temperature, 90+ CRI
- · Dimmable to 10% brightness (See Dimming Notes)
- · Unit covers a standard 4" octagonal recessed outlet box
- Mounting strap for outlet box included
- · 6" of wire supplied
- · ENERGY STAR® qualified
- · Meets California Title 24 JA8-2016

#### **Performance:**

| 1                                  |  |  |
|------------------------------------|--|--|
| 21w                                |  |  |
| 120 V                              |  |  |
| 50/60 Hz                           |  |  |
| 1716/88 (LM-82)                    |  |  |
| 1231/63 (LM-79)                    |  |  |
| 3000 K                             |  |  |
| 90+                                |  |  |
| 54,000 (L70/TM-21)                 |  |  |
| FCC Title 47, Part 15, Class B     |  |  |
| -25 °C                             |  |  |
| 25 ℃                               |  |  |
| 5 year warranty                    |  |  |
| ETL Damp location listed           |  |  |
| ENERGY STAR® qualified             |  |  |
| Meets California Title 24 JA8-2016 |  |  |
|                                    |  |  |