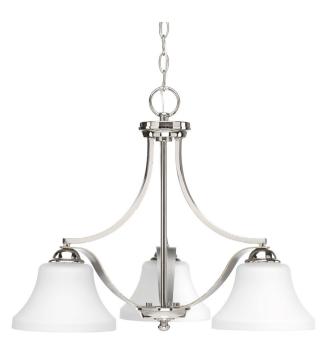

## Noma

Mixed finishes of Polished Nickel with Silver Ridge accents are highlighted in Noma. Soft angles and curving lines created from flat metal straps elegantly frame etched white glass shades. The three-light chandelier is part of our Design Series collections.

- Polished Nickel finish
- Utilizes mixed finishes
- Features soft angles and curved lines
- Flat metal straps form elegant frame

## Category: Chandeliers

Finish: Polished Nickel (plated)

Construction: Steel construction

Glass/Shade: Etched white glass shades

Diameter: 23" Height: 17-7/8" Overall Ht. W/Chain: 92-1/2"