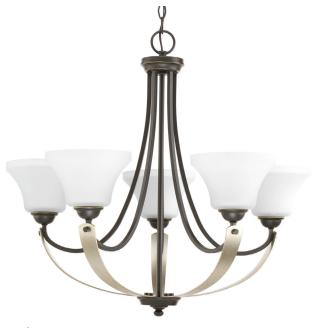

## Noma

Mixed finishes of Antique Bronze with Champagne accents are highlighted in Noma. Soft angles and curving lines created from flat metal straps elegantly frame etched white glass shades. The five-light chandelier is part of our Design Series collections.

- Antique Bronze finish.Utilizes mixed finishes.
- Features soft angles and curved lines.Flat metal straps form elegant frame.

Category: Chandeliers

Finish: Antique Bronze (Painted)
Construction: Steel construction
Glass/Shade: Etched white glass

Diameter: 28-1/2" Height: 26"

Overall Ht. W/Chain: 101"

| MOUNTING                                                                                                                                               | ELECTRICAL                                     | LAMPING                                                      | ADDITIONAL INFORMATION                    |
|--------------------------------------------------------------------------------------------------------------------------------------------------------|------------------------------------------------|--------------------------------------------------------------|-------------------------------------------|
| Ceiling mounted  Mounting strap for outlet box included  Six feet of 9 gauge chain supplied  Canopy covers a standard 4" octagonal recessed outlet box | Pre-wired<br>15 feet of wire supplied<br>120 V | Quantity: Five 100w max. Medium Base E26 base ceramic socket | cULus Dry location listed 1 year warranty |