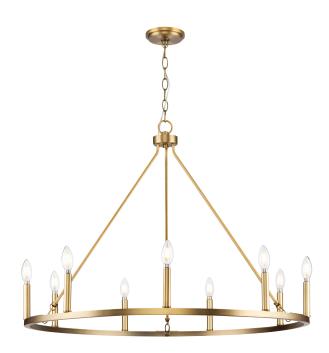

## **P400314-163** Gilliam

Gilliam Collection Nine-Light Vintage Brass New Traditional Chandelier

Category: Chandeliers Finish: Vintage Brass (Plated) Construction: Steel Construction

Diameter: 35-1/2 in Height: 26-1/2 in Overall Ht. W/Chain: 89-1/2 in

| MOUNTING                                                                          | ELECTRICAL              | LAMPING                                 | ADDITIONAL INFORMATION    |
|-----------------------------------------------------------------------------------|-------------------------|-----------------------------------------|---------------------------|
| Ceiling Chain                                                                     | 6 feet of wire supplied | (9) Candelabra Base (E12) Socket        | cULus Dry Location Listed |
| 1/8 IP mounting plate for outlet<br>box included                                  | 120 VAC                 | Lamp Type B10                           | 1-year Limited Warranty   |
| E fact of O Course chain supplied                                                 |                         | Incandescent: 60-watt MAX per<br>socket |                           |
| 5 feet of 9 Gauge chain supplied<br>with quick link                               |                         | LED: 12.5-watt MAX per socket           |                           |
| Canopy covers a standard 4"<br>recessed outlet box: 5" W., 0.81"<br>ht., 5" depth |                         | Fully dimmable with dimmable bulbs      |                           |