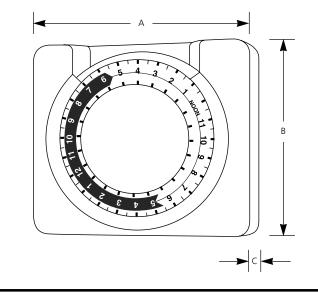

## Landscape

|             |     | Dimensions (Inches) |       |       |
|-------------|-----|---------------------|-------|-------|
| Catalog No. |     | Α                   | В     | С     |
| P8524       | -01 | 2-7/8               | 3-1/8 | 2-3/8 |