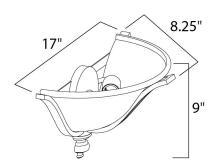

## **MEASUREMENTS**

DIMENSION MAX OAH HANGING WEIGHT

LAMPING

DIMMABLE

LUMENS BULB

: 17." W x 9." H x 8.25" Ext : 4.5" W x 4.5" H : 3.3 lb