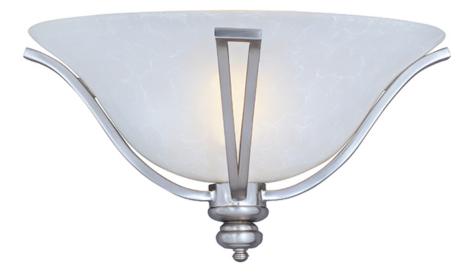

## **PRODUCT DESCRIPTION**

The classic design of the Madera collection is a perfect marriage of style and value. Â The square metal tube frame available in either Oil-Rubbed Bronze with Wilshire glass or Satin Silver with Ice glass affords the luxury of options for any style of home.

## **FINISHES OPTION**

Satin Silver SS

# GLASS Ice IC

MATERIAL Steel + Acid Etched Glass