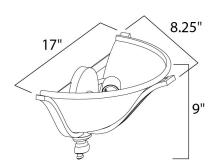

## **MEASUREMENTS**

DIMENSION : 17." W x 9." H x 8.25" Ext

MAX OAH : 4.5" W x 4.5" H

HANGING WEIGHT : 3.3 lb