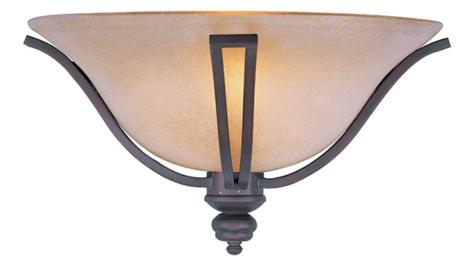

## PRODUCT DESCRIPTION

The classic design of the Madera collection is a perfect marriage of style and value. The square metal tube frame available in either Oil-Rubbed Bronze with Wilshire glass or Satin Silver with Ice glass affords the luxury of options for any style of home.

#### **FINISHES OPTION**

Oil Rubbed Bronze OI

# **GLASS**

Wilshire WS

# MATERIAL

Steel + Acid Etched Glass