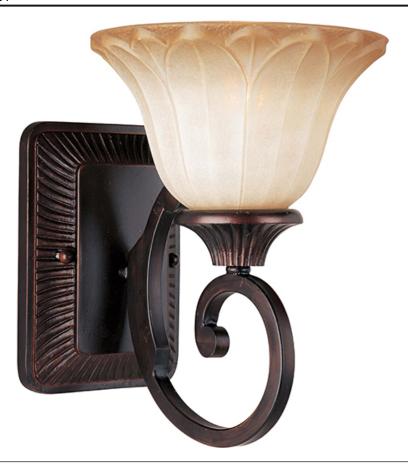

## PRODUCT DESCRIPTION

Sculptured Wilshire glass shades adorn this metal frame painted in our Oil Rubbed Bronze finish make this competitively price family a sure fired winner.

### **FINISHES OPTION**

Oil Rubbed Bronze OI

# **GLASS**

Wilshire WS

## MATERIAL

Steel