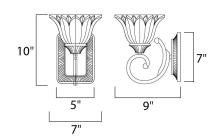

## **MEASUREMENTS**

DIMENSION : 7." W x 10." H x 9." Ext

MAX OAH : 5." W x 7." H HANGING WEIGHT : 3.26 lb