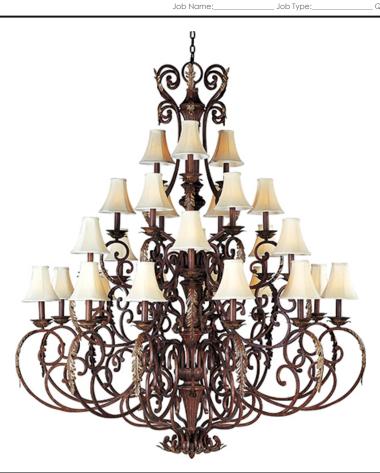

## PRODUCT DESCRIPTION

Graceful sweeping arms complimented by acanthus leaves which can be truly enhanced by the addition of optional crystal and shades. Some models feature the subtle warmth of our Café glass and are all brought to life with our new Auburn Florentine finish.

## **MEASUREMENTS**

DIMENSION : 60.5" W x 69.5" H

HANGING WEIGHT : 94.58 lb

#### LAMPING

: 5,724 Rated (0 Del.) LUMENS

**BULB** : 27 x 25W (NOT INCLUDED), 675W Total

DIMMABLE : Dimmable COLOR\_TEMP : 2700K

#### **FINISHES OPTION**

Auburn Florentine AF

## MATERIAL

Steel