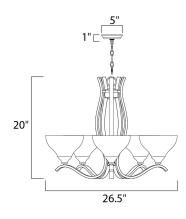

# PRODUCT DESCRIPTION

Sleek modern form available in your choice of Oil Rubbed Bronze or Satin Nickel finish. The Frost glass shade gently melds into the flowing lines of the frame.



## **MEASUREMENTS**

DIMENSION : 26.5" W x 20." H

HANGING WEIGHT : 13.1 lb

#### LAMPING

INPUT VOLTAGE : 120V

**LUMENS** : 5,750 Rated (0 Del.)

BULB : 5 x 60W (NOT INCLUDED), 300W Total

DIMMABLE : Dimmable

#### **FINISHES OPTION**

Satin Nickel SN

# **GLASS**

Frosted FT

## MATERIAL

Steel

#### **RATINGS**

Dry Location Dimmable



## **ADDITIONAL**

INSTALL UP/DOWN: **RATED LIFE 2500 Hours** OPERATING TEMPERATURE: -20°C (-4°F), 40°C (104°F)

Always consult a qualified electrician before installing any lighting product.



# WESTERN DISTRIBUTION CENTER (HEADQUARTER)

253 NORTH VINELAND AVE I CITY OF INDUSTRY, CA 91746

## **EASTERN DISTRIBUTION CENTER**

4200 SHIRLEY DR. I ATLANTA, GA 30336

P. 626.956.4200 | F. 626.956.4225 | maximlighting.com