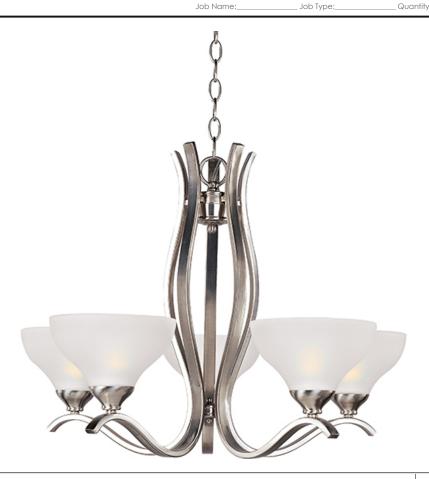

# PRODUCT DESCRIPTION

Sleek modern form available in your choice of Oil Rubbed Bronze or Satin Nickel finish. The Frost glass shade gently melds into the flowing lines of the frame.

#### **FINISHES OPTION**

Satin Nickel SN

# **GLASS**

Frosted FT