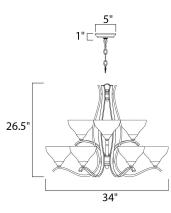

### **PRODUCT DESCRIPTION**

Sleek modern form available in your choice of Oil Rubbed Bronze or Satin Nickel finish. The Frost glass shade gently melds into the flowing lines of the frame.



### **MEASUREMENTS**

HANGING WEIGHT

: 34." W x 26.5" H : 24.82 lb

## LAMPING

LUMENS

DIMMABLE

BULB

DIMENSION

INPUT VOLTAGE : 120V : 10,350 Rated (0 Del.) : 9 x 60W (NOT INCLUDED), 540W Total : Dimmable COLOR\_TEMP :2700K

## **FINISHES OPTION**

Satin Nickel SN

GLASS Frosted FT

MATERIAL Steel

#### RATINGS Dry Location Dimmable



# ADDITIONAL

INSTALL UP/DOWN: **RATED LIFE 2500 Hours** OPERATING TEMPERATURE: -20°C (-4°F), 40°C (104°F)

Always consult a qualified electrician before installing any lighting product.



WESTERN DISTRIBUTION CENTER (HEADQUARTER) 253 NORTH VINELAND AVE I CITY OF INDUSTRY, CA 91746

EASTERN DISTRIBUTION CENTER 4200 SHIRLEY DR. I ATLANTA, GA 30336

P. 626.956.4200 | F. 626.956.4225 | maximlighting.com