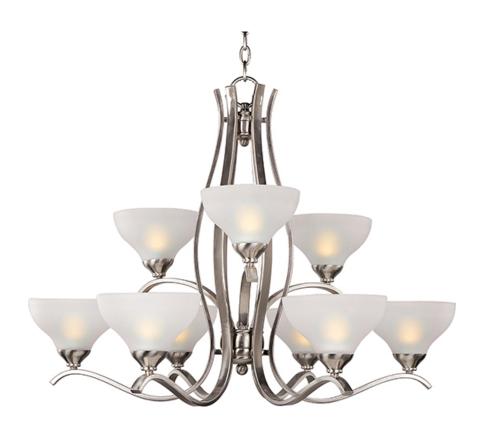

### **PRODUCT DESCRIPTION**

Sleek modern form available in your choice of Oil Rubbed Bronze or Satin Nickel finish. The Frost glass shade gently melds into the flowing lines of the frame.

## **FINISHES OPTION**

Satin Nickel SN

GLASS Frosted FT

MATERIAL Steel