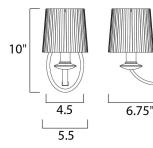

#### **MEASUREMENTS**

DIMENSION MAX OAH HANGING WEIGHT

#### LAMPING

BULB

6.5"

INPUT VOLTAGE : 120V LUMENS

- DIMMABLE
- COLOR\_TEMP

: 5.5" W x 10." H x 6.75" Ext : 4.5" W x 6.5" H

: 672 Rated (0 Del.) : 1 x 60W (NOT INCLUDED), 60W Total : Dimmable :2700K

: 3.09 lb