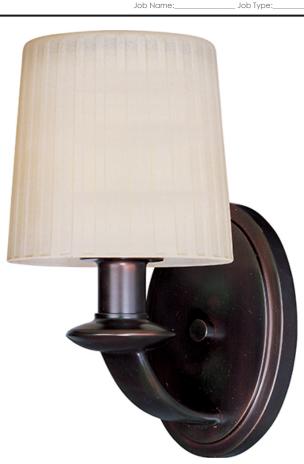

## **PRODUCT DESCRIPTION**

The classic Finesse collection features sweeping oval tube arms that transition to sculptured fonts. The pleated glass shade in Dusty White or Frost shed a warm diffused light. The body is finished in Satin Nickel or Oil Rubbed Bronze.

**FINISHES OPTION** 

Oil Rubbed Bronze OI

GLASS Dusty White DW