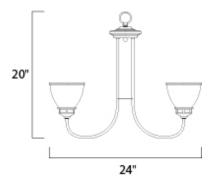

## **MEASUREMENTS**

DIMENSION : 24." L x 24." W x 20." H **CANOPY** : 5." W x 0.8" H x 5." L

HANGING WEIGHT : 9.81 lb