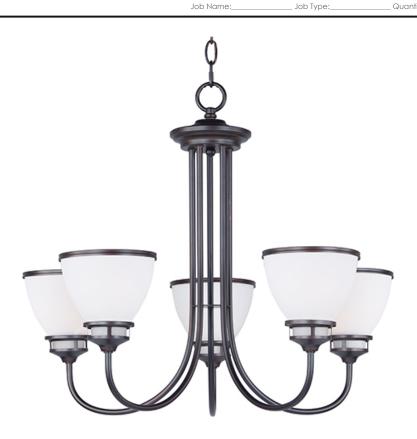

## PRODUCT DESCRIPTION

A complete collection of builder driven lighting features sweeping arms that support bowl shaped Satin White glass shades. The shade support reveals the glass above for an interesting design element. Available in Polished Chrome for contemporary and transitional decor and Oil Rubbed Bronze for the more traditional home design.

## **FINISHES OPTION**

Oil Rubbed Bronze OI

# **GLASS**

Satin White SW

## MATERIAL

Steel