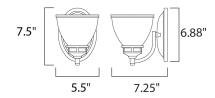

## **MEASUREMENTS**

DIMENSION : 5.5" W x 7.5" H x 7.25" Ext

MAX OAH : 4.88" W x 6.88" H

HANGING WEIGHT : 1.82 lb