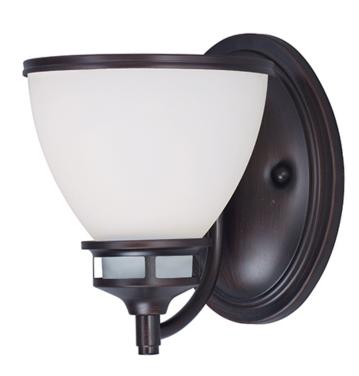

## PRODUCT DESCRIPTION

A complete collection of builder driven lighting features sweeping arms that support bowl shaped Satin White glass shades. The shade support reveals the glass above for an interesting design element. Available in Polished Chrome for contemporary and transitional decor and Oil Rubbed Bronze for the more traditional home design.

### **FINISHES OPTION**

Oil Rubbed Bronze OI

# GLASS

Satin White SW