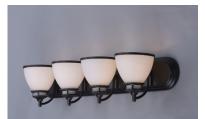

#### **PRODUCT DESCRIPTION**

A complete collection of builder driven lighting features sweeping arms that support bowl shaped Satin White glass shades. The shade support reveals the glass above for an interesting design element. Available in Polished Chrome for contemporary and transitional decor and Oil Rubbed Bronze for the more traditional home design.

#### **FINISHES OPTION**

Oil Rubbed Bronze OI

Satin White SW