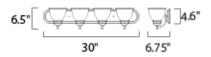

## **MEASUREMENTS**

DIMENSION : 30." W x 6.5" H x 6.75" Ext

BACK PLATE : 30." W x 4.6" H

HANGING WEIGHT : 7.78 lb