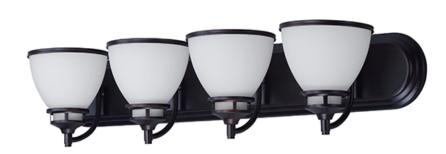

#### **PRODUCT DESCRIPTION**

A complete collection of builder driven lighting features sweeping arms that support bowl shaped Satin White glass shades. The shade support reveals the glass above for an interesting design element. Available in Polished Chrome for contemporary and transitional decor and Oil Rubbed Bronze for the more traditional home design.

#### **FINISHES OPTION**

Oil Rubbed Bronze OI

Satin White SW