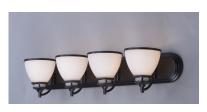

#### **PRODUCT DESCRIPTION**

A complete collection of builder driven lighting features sweeping arms that support bowl shaped Satin White glass shades. The shade support reveals the glass above for an interesting design element. Available in Polished Chrome for contemporary and transitional decor and Oil Rubbed Bronze for the more traditional home design.

#### **FINISHES OPTION**

Oil Rubbed Bronze OI

Satin White SW