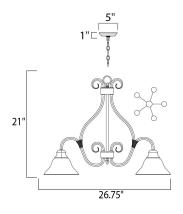

### PRODUCT DESCRIPTION

Simple, elegant designs offered in a variety of our most popular finishes. Choose from Acorn, Country Stone, Pewter and Kentucky Bronze. Glass options are Marble and Wilshire.



### **MEASUREMENTS**

DIMENSION : 26.75" W x 21." H

HANGING WEIGHT : 11.53 lb

#### LAMPING

INPUT VOLTAGE : 120V

**LUMENS** : 5,750 Rated (0 Del.)

BULB : 5 x 60W (NOT INCLUDED), 300W Total

DIMMABLE : Dimmable COLOR\_TEMP : 2700K

### **FINISHES OPTION**

Pewter PE

## **GLASS**

Marble MR

### MATERIAL

Steel

#### **RATINGS**

cULusDry Location Dimmable



#### **ADDITIONAL**

INSTALL UP/DOWN: **RATED LIFE 2500 Hours** OPERATING TEMPERATURE: -20°C (-4°F), 40°C (104°F)

Always consult a qualified electrician before installing any lighting product.



# WESTERN DISTRIBUTION CENTER (HEADQUARTER)

253 NORTH VINELAND AVE I CITY OF INDUSTRY, CA 91746

## **EASTERN DISTRIBUTION CENTER**

4200 SHIRLEY DR. I ATLANTA, GA 30336

P. 626.956.4200 | F. 626.956.4225 | maximlighting.com