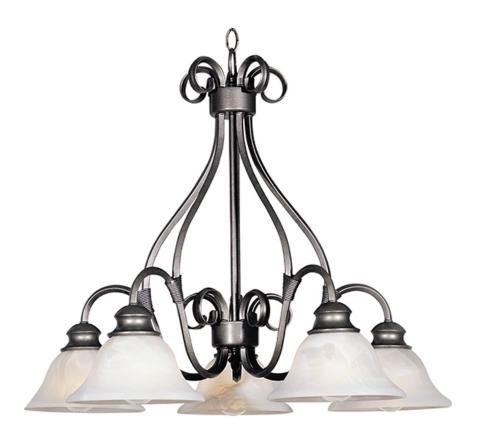

### PRODUCT DESCRIPTION

Simple, elegant designs offered in a variety of our most popular finishes. Choose from Acorn, Country Stone, Pewter and Kentucky Bronze. Glass options are Marble and Wilshire.

### **FINISHES OPTION**

Pewter PE

## **GLASS**

Marble MR

### MATERIAL

Steel