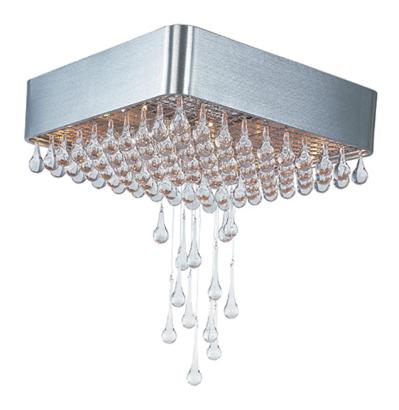

## PRODUCT DESCRIPTION

The Drops collection doubles as kinetic art with hanging crystal teardrops descending from a chrome-plated grid of crystals and anchored by a Brushed Aluminum frame. The 20 Watt G4 Xenon bulbs give the crystal drops an ethereal glow, drawing the eye upwards. The Drops collection riffs on the roaring 20's with its Gatsbyesque use of art deco styling.

## **MEASUREMENTS**

DIMENSION : 17.5" L x 17.5" W x 21.5" H

HANGING WEIGHT : 30.86 lb

LAMPING

: 0 Rated (0 Del.) LUMENS

**BULB** : 9 x 20W (INCLUDED), 180W Total

#### **FINISHES OPTION**

Brushed Aluminum AL

# **GLASS**

Clear CL