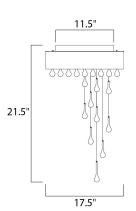

## **MEASUREMENTS**

DIMENSION : 17.5" L x 17.5" W x 21.5" H

HANGING WEIGHT : 30.86 lb

LAMPING

: 0 Rated (0 Del.) LUMENS

**BULB** : 9 x 20W (INCLUDED), 180W Total