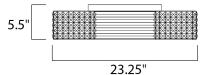

## MEASUREMENTS

HANGING WEIGHT

DIMENSION

LUMENS

BULB

: 23.25" L x 23.25" W x 5.5" H : 25.96 lb

LAMPING

: 0 Rated (0 Del.) : 8 x 40W (INCLUDED), 320W Total