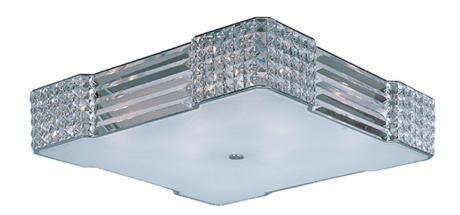

## **PRODUCT DESCRIPTION**

A Contrasting array of Beveled Crystal create an elegant contemporary style that integrates seamlessly into today's interior design. The Polished Chrome frame provides a touch of shimmer, without competing with the brilliance of the crystal. $\hat{A}$ 

## FINISHES OPTION

Polished Chrome PC

**GLASS** Beveled Crystal BC

**RATINGS** Dry Location