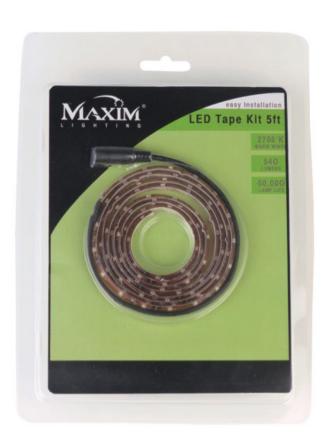

#### PRODUCT DESCRIPTION

Mysteriously illuminating from above, below, or within, StarStrand discreetly goes where no light has gone before, even under water. Unthinkably thin strips of LEDs adhere to surfaces unfit for traditional fixtures, bathing the most unusual places with dimmable warm white light or a remote-controlled rainbow of vibrant colors for a virtually undetectable, surprisingly unpredictable effect.

### LAMPING

LUMENS : 420 Rated (0 Del.) : W LED 7W Total BULB

COLOR\_TEMP : 2700K

#### **RATINGS**

Wet Location LED

# **ADDITIONAL**

INSTALL UP/DOWN: **RATED LIFE 50000 Hours** OPERATING TEMPERATURE: -20°C (-4°F), 40°C (104°F)

Always consult a qualified electrician before installing any lighting product.