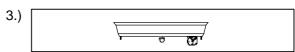

Step.5:Place (B) Glass shade carefully inside of frame. Then grabbing firmly onto the frame, intstall onto crown by fastening with lock nuts.