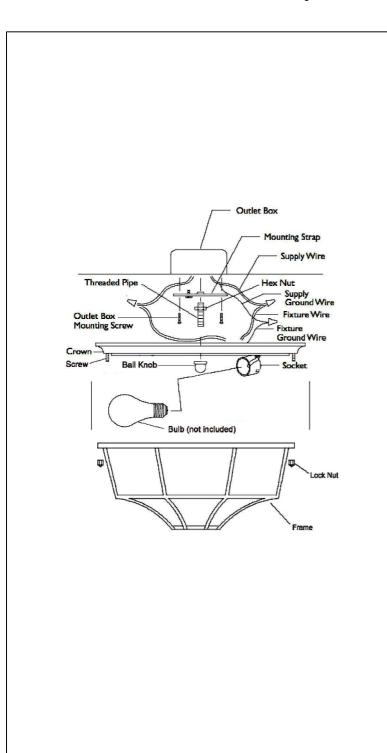

(B)Fram & Glass shade

Locate all hardware & components before discarding packing

Step.1:Wire fixture to wires in outlet box. Black wire is positive, white is neutral, bare wire is ground

Step.2:Remove mounting bracket from fixture and install to electrical box

Step3:Place crown screw threaded the(A)canopy so that it sits flush against ceiling. Be sure all wires are inside crown. Secure crown to ceiling by fastening ball knob onto threaded pipe.

Step.4:Install bulb. See relamping label located at socket area for type and maximum allowed wattage.

Step.5:Place (B) Glass shade carefully inside of frame. Then grabbing firmly onto the frame, intstall onto crown by fastening with lock nuts.