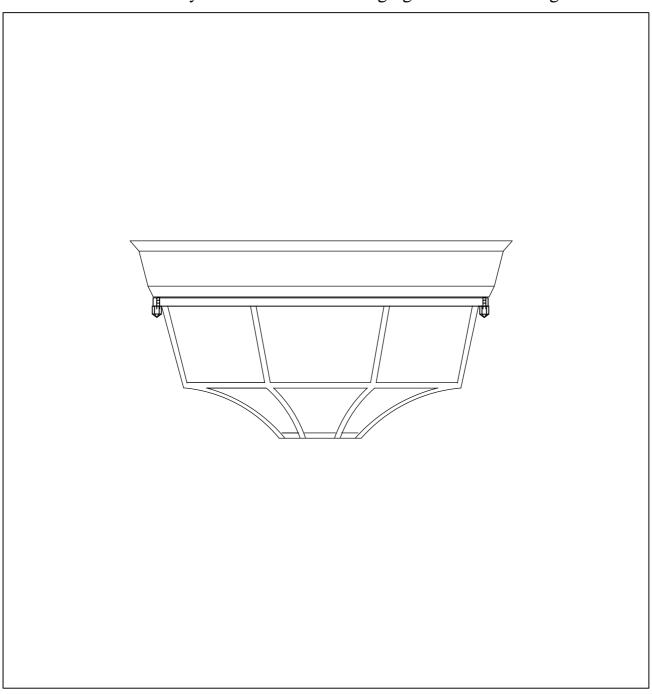

(B)Fram & Glass shade

Locate all hardware & components before discarding packing

Step.1:Wire fixture to wires in outlet box. Black wire is positive, white is neutral, bare wire is ground

Step.2:Remove mounting bracket from fixture and install to electrical box

Step.5:Place (B) Glass shade carefully inside of frame. Then grabbing firmly onto the frame, intstall onto crown by fastening with lock nuts.