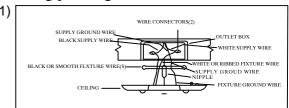

(B)Fram & Glass shade

Locate all hardware & components before discarding packing

Step.1:Wire fixture to wires in outlet box. Black wire is positive, white is neutral, bare wire is ground

Step.2:Remove mounting bracket from fixture and install to electrical box

Step3:Place crown screw threaded the(A)canopy so that it sits flush against ceiling. Be sure all wires are inside crown. Secure crown to ceiling by fastening ball knob onto threaded pipe.

Step.4:Install bulb. See relamping label located at socket area for type and maximum allowed wattage.