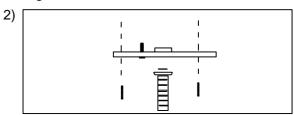

Step3:Place crown screw threaded the(A)canopy so that it sits flush against ceiling. Be sure all wires are inside crown. Secure crown to ceiling by fastening ball knob onto threaded pipe.

Step.4:Install bulb. See relamping label located at socket area for type and maximum allowed wattage.