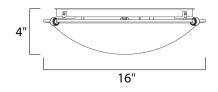

## PRODUCT DESCRIPTION

The energy saving Malaga EE collection is finished in choice of Satin Nickel or Oil Rubbed Bronze completed with Marble glass. Fixtures include energy efficient, long lasting and low maintenance compact fluorescent bulbs, with select fixtures being Energy Star certified.



# **MEASUREMENTS**

DIMENSION : 16." W x 4." H HANGING WEIGHT : 5.07 lb

#### LAMPING

INPUT VOLTAGE : 120V

LUMENS : 2,700 Rated (0 Del.)

BULB : 3 x 13W (INCLUDED), 39W Total

CRI : 80+ CRI COLOR\_TEMP : 2700K

### **FINISHES OPTION**

Satin Nickel SN

# GLASS

Marble MR

## MATERIAL

Steel

### **RATINGS**

Dry Location CA Title 24



### **ADDITIONAL**

INSTALL UP/DOWN: INCANDESCENT WATTS: 245 RATED LIFE 10000 Hours OPERATING TEMPERATURE: -20°C (-4°F), 40°C (104°F)

Always consult a qualified electrician before installing any lighting product.



WESTERN DISTRIBUTION CENTER (HEADQUARTER)
253 NORTH VINELAND AVE I CITY OF INDUSTRY, CA 91746

## EASTERN DISTRIBUTION CENTER

4200 SHIRLEY DR. I ATLANTA, GA 30336

P. 626.956.4200 | F. 626.956.4225 | maximlighting.com