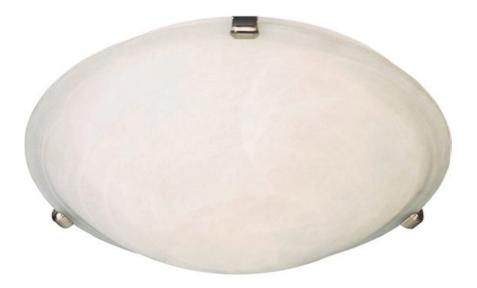

## PRODUCT DESCRIPTION

The energy saving Malaga EE collection is finished in choice of Satin Nickel or Oil Rubbed Bronze completed with Marble glass. Fixtures include energy efficient, long lasting and low maintenance compact fluorescent bulbs, with select fixtures being Energy Star certified.