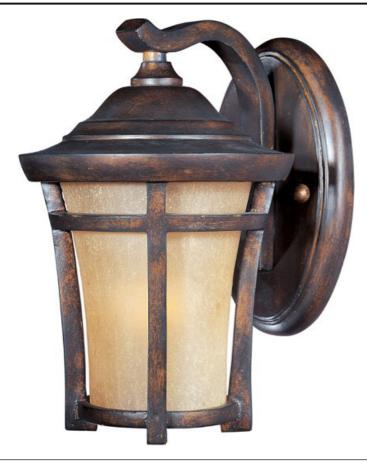

## PRODUCT DESCRIPTION

The Balboa VX EE, an energy saving fluorescent outdoor collection finished in Copper Oxide with Golden Frost glass, is made with Vivex, the new standard in outdoor lighting boasting a winning combination of innovation, intricate design, quality construction and an astonishing finishes. The Balboa VX EE collection is non-corrosive, UV resistant, Title 24 rated and backed by a 3-Year Limited Warranty.

## **FINISHES OPTION**

Copper Oxide CO

## GLASS

Golden Frost GF

# MATERIAL

Vivex