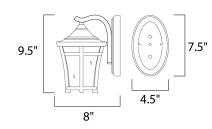

## **MEASUREMENTS**

DIMENSION : 6.5" W x 9.5" H x 8." Ext BACK PLATE : 4.5" W x 7.5" H x 4." HCO

HANGING WEIGHT : 2.43 lb