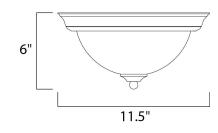

## **MEASUREMENTS**

DIMENSION : 11.5" L x 11.5" W x 6." H

HANGING WEIGHT : 2.2 lb