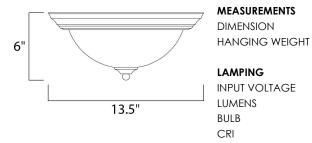

### **MEASUREMENTS**

: 13.5" L x 13.5" W x 6." H : 2.65 lb

### LAMPING

INPUT VOLTAGE :120V LUMENS : 1,800 Rated (0 Del.) BULB : 2 x 13W (INCLUDED), 26W Total : 80+ CRI COLOR\_TEMP :2700K