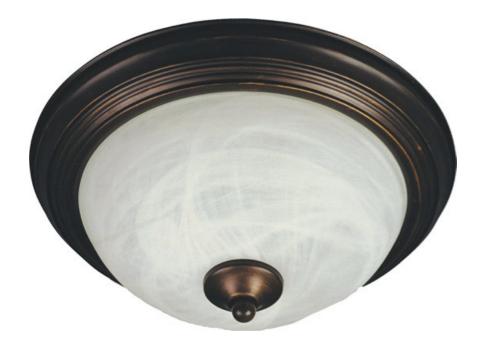

### **PRODUCT DESCRIPTION**

Maxim Lighting's energy efficiency commitment to both the residential lighting and the home building industries will assure you a product line focused on your basic lighting needs. With the Flush Mount EE collection you not only will find quality lighting that is well designed, well priced and readily available, but also energy efficient featuring energy saving fluorescent lighting that saves money and allow for low maintenance.

# FINISHES OPTION

Oil Rubbed Bronze OI

GLASS Marble MR

MATERIAL Steel