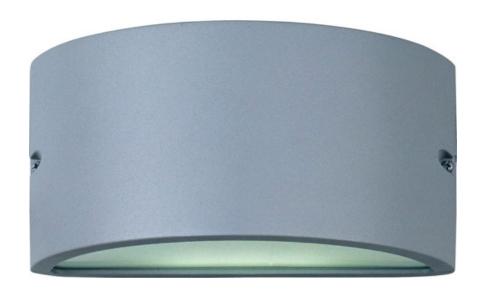

# PRODUCT DESCRIPTION

These contemporary, European-designed fluorescent outdoor fixtures are a perfect combination of energy efficiency and durability. The Zenith EE collection features die-cast metal frames painted with a polyurethane powder coat, finished in Platinum or Architectural Bronze. The durable White acrylic lens diffuses the light nicely. The fluorescent light source gives the ultimate in energy saving and long life. Plus, many Zenith EE fixtures be used interior for corridors and hallways with ADA compliance.