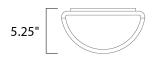

# **MEASUREMENTS**

DIMENSION : 10." W x 4.75" H x 5.25" Ext BACK PLATE : 3.75" W x 3.75" H x 2.5" HCO

HANGING WEIGHT : 2.38 lb