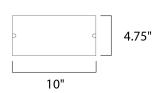

# **MEASUREMENTS**

DIMENSION : 10." W x 4.75" H x 5.25" Ext BACK PLATE : 3.75" W x 3.75" H x 2.5" HCO

HANGING WEIGHT : 2.38 lb