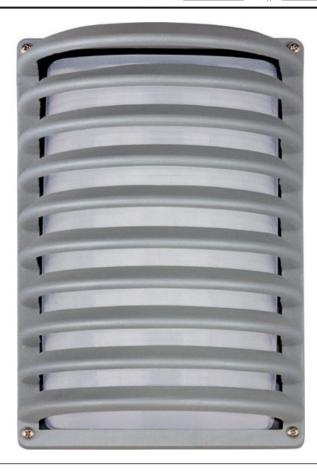

# PRODUCT DESCRIPTION

These contemporary, European-designed fluorescent outdoor fixtures are a perfect combination of energy efficiency and durability. The Zenith EE collection features die-cast metal frames painted with a polyurethane powder coat, finished in Platinum or Architectural Bronze. The durable White acrylic lens diffuses the light nicely. The fluorescent light source gives the ultimate in energy saving and long life. Plus, many Zenith EE fixtures be used interior for corridors and hallways with ADA compliance.