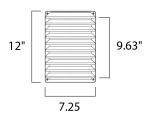

# **MEASUREMENTS**

DIMENSION : 7.25" W x 12." H x 3.5" Ext **BACK PLATE** : 7." W x 9.63" H x 6." HCO

HANGING WEIGHT : 4.25 lb