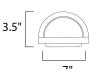

# **MEASUREMENTS**

DIMENSION : 7.25" W x 12." H x 3.5" Ext **BACK PLATE** : 7." W x 9.63" H x 6." HCO

HANGING WEIGHT : 4.25 lb