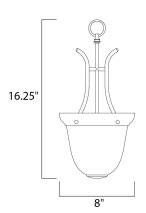

## PRODUCT DESCRIPTION

Maxim Lighting's commitment to both the residential lighting and the home building industries will assure you a product line focused on your basic lighting needs. With the Malaga collection you will find quality lighting that is well designed, well priced and readily available.



## **MEASUREMENTS**

DIMENSION : 8." W x 16.25" H

HANGING WEIGHT : 4.08 lb

#### LAMPING

INPUT VOLTAGE : 120V

**LUMENS** : 672 Rated (0 Del.)

**BULB** : 1 x 60W (NOT INCLUDED), 60W Total

**DIMMABLE** : Dimmable

## **FINISHES OPTION**

Oil Rubbed Bronze OI

# **GLASS**

Marble MR

## MATERIAL

Steel

### **RATINGS**

Dry Location Dimmable



### **ADDITIONAL**

INSTALL UP/DOWN: **RATED LIFE 2500 Hours** OPERATING TEMPERATURE: -20°C (-4°F), 40°C (104°F)

Always consult a qualified electrician before installing any lighting product.



WESTERN DISTRIBUTION CENTER (HEADQUARTER) 253 NORTH VINELAND AVE I CITY OF INDUSTRY, CA 91746

## **EASTERN DISTRIBUTION CENTER**

4200 SHIRLEY DR. I ATLANTA, GA 30336

P. 626.956.4200 | F. 626.956.4225 | maximlighting.com