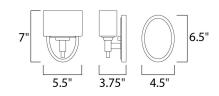

## **MEASUREMENTS**

DIMENSION : 5.5" W x 7." H x 3.75" Ext **BACK PLATE** : 4.5" W x 6.53" H x 3.875" HCO

HANGING WEIGHT : 2.38 lb