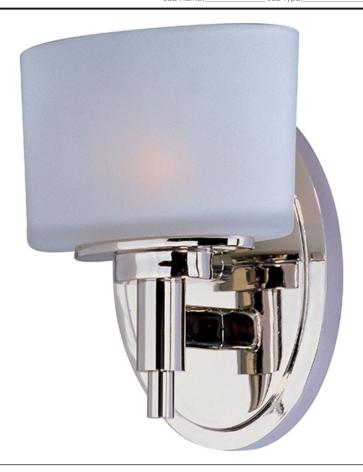

## PRODUCT DESCRIPTION

The soft round curves of this design are evident in every detail. The use of xenon allows for a profile that is delicate in scale. The Lola collection is available in Polished Nickel finish with Satin White glass or Oil Rubbed Bronze finish with Dusty White glass.

#### **FINISHES OPTION**

Polished Nickel PN

## **GLASS**

Satin White SW

## MATERIAL

Steel