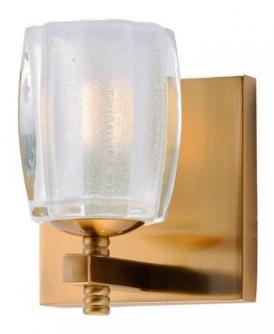

### PRODUCT DESCRIPTION

Heavy pressed glass Clear Ice shades sparkle when illuminated by the long life LED lamps included with every fixture. The metal frames are available in your choice of Polished Chrome or Golden Bronze to enhance virtually any vanity any bathroom decor.

### **FINISHES OPTION**

Golden Bronze GO

### **GLASS**

Clear Ice CI

### MATERIAL

Steel + Glass