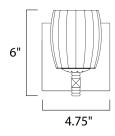

# **MEASUREMENTS**

DIMENSION : 4.75" W x 6." H x 4.25" Ext MAX OAH : 4.75" W x 4.75" H

HANGING WEIGHT : 2.33 lb

LAMPING

**LUMENS** : 280 Rated (0 Del.)

BULB : 1 x 4W (INCLUDED), 4W Total

DIMMABLE : Dimmable CRI : 80+ CRI COLOR\_TEMP : 3000K