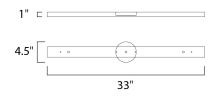

# **MEASUREMENTS**

DIMENSION MAX OAH HANGING WEIGHT

# LAMPING

BULB

LUMENS

: 4.5" L x 33." W x 1." H : 33." W x 2.13" H : 1.5 lb

: (0 Del.) : NAW OW Total