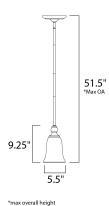

# **MEASUREMENTS**

DIMENSION : 5.5" L x 5.5" W x 9.25" H

MAX OAH : 51.5" OAH HANGING WEIGHT : 3.97 lb