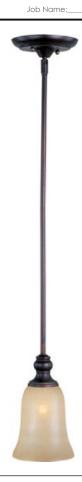

## PRODUCT DESCRIPTION

Classic transitional design using oval shaped tubing finished in our popular Oil Rubbed Bronze with stately Wilshire glass shades.

### **FINISHES OPTION**

Oil Rubbed Bronze OI

# GLASS

Wilshire WS

## MATERIAL

Steel + Glass