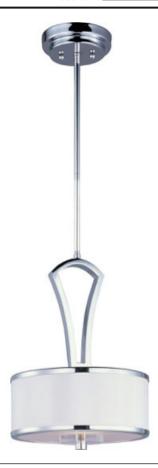

## PRODUCT DESCRIPTION

Metro collection features heavy gauge metal tubing finished in high Polished Chrome bent in a gentle arc to meet a solid Beveled Crystal support that gives form to its classic design. Low profile White drum shades trimmed in Polished Chrome metal are illuminated by a xenon light source.