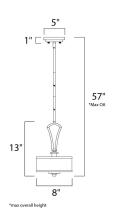

## **MEASUREMENTS**

: 8." W x 13." H DIMENSION MAX OAH : 57." OAH

CANOPY : 5." W x 1." H x 5." L

HANGING WEIGHT : 3.3 lb