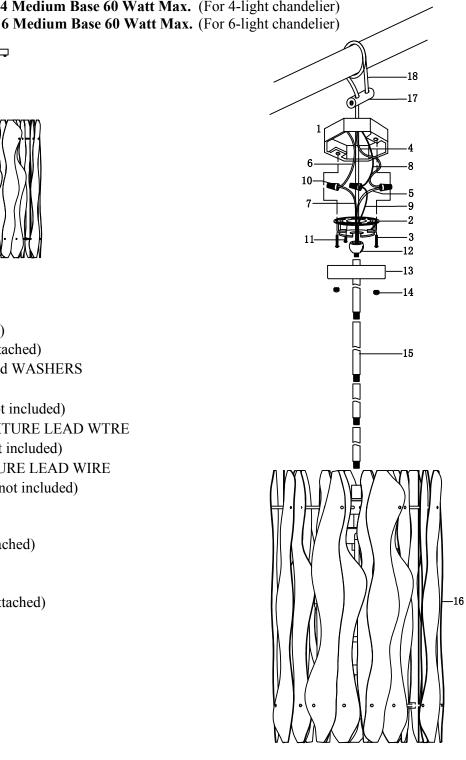

# 4-LIGHT CHANDELIER 6-LIGHT CHANDELIER

- 1. OUTLET BOX (not included)
- 2. MOUNTTN STRAP (pre-attached)
- 3. OUTLET BOX SCREWS and WASHERS (pre-attached to outlet dox)
- 4. BLACK SUPPLY WIRE (not included)
- 5. SMOOTH (or BLACH) FLXTURE LEAD WTRE
- 6. WHITE SUPPLY WIRE (not included)
- 7. RIBBED (or WHITE) FIXTURE LEAD WIRE
- 8. SUPPLY GROUND WIRE (not included)
- 9. FIXTURE GROUND WIRE
- 10. WIRE CONNECTORS
- 11. GROUND SCREW (pre-attached)
- 12. JOINTER
- 13. CANOPY
- 14. DECORATIVE NUT (pre-attached)
- 15. STEM
- 16. FIXTURE
- 17. CLAMPS
- 18. SUPPORT CABLE