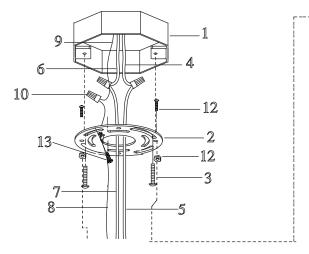

# 1-LIGHT PULLEY PENDANT

- 1. OUTLET BOX (not included)
- 2. MOUNTING PLATE
- 3. OUTLET BOX SCREWS and WASHERS (pre-attached to outlet box)
- 4. BLACK SUPPLY WIRE (not included)
- 5. SMOOTH (or BLACK) FIXTURE LEAD WIRE
- 6. WHITE SUPPLY WIRE (not included)
- 7. RIBBED (or WHITE) FIXTURE LEAD WIRE
- 8. FIXTURE GROUND WIRE
- 9. SUPPLY GROUND WIRE (not included)
- 10. WIRE CONNECTORS
- 11. CANOPY
- 12. FIXTURE SCREWS and HEX NUTS
- 13. GROUND SCREW (pre-attached)
- 14. DECORATIVE NUTS (pre-attached)
- 15. CORD RESTRAINT (pre-attached)
- 16. CORD (pre-attached)
- 17. PULLEY WHEEL (pre-attached)
- 18. FIXTURE
- 19. SOCKET (pre-attached)
- 20. SOCKET RING (pre-attached)
- 21. SWITCH (pre-attached)
- 22. SHADE
- 23. PULLEY WEIGHT (pre-attached)

**IMPORTANT**: If you wish to change cord length, loosen cord restraint located on the canopy with a flathead screwdriver (not included). Adjust cord to desired length by pulling cord up through canopy, tie a knot in the cord and re-tighten cord restraint.