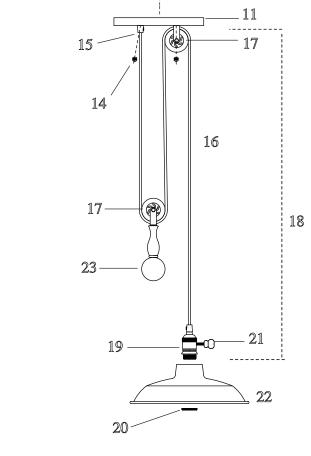

# 1-LIGHT PULLEY PENDANT

- 1. OUTLET BOX (not included)
- 2. MOUNTING PLATE
- 3. OUTLET BOX SCREWS and WASHERS (pre-attached to outlet box)
- 4. BLACK SUPPLY WIRE (not included)
- 5. SMOOTH (or BLACK) FIXTURE LEAD WIRE
- 6. WHITE SUPPLY WIRE (not included)
- 7. RIBBED (or WHITE) FIXTURE LEAD WIRE
- 8. FIXTURE GROUND WIRE
- 9. SUPPLY GROUND WIRE (not included)
- 10. WIRE CONNECTORS
- 11. CANOPY
- 12. FIXTURE SCREWS and HEX NUTS
- 13. GROUND SCREW (pre-attached)
- 14. DECORATIVE NUTS (pre-attached)
- 15. CORD RESTRAINT (pre-attached)
- 16. CORD (pre-attached)
- 17. PULLEY WHEEL (pre-attached)
- 18. FIXTURE
- 19. SOCKET (pre-attached)
- 20. SOCKET RING (pre-attached)
- 21. SWITCH (pre-attached)
- 22. SHADE
- 23. PULLEY WEIGHT (pre-attached)

**IMPORTANT**: If you wish to change cord length, loosen cord restraint located on the canopy with a flathead screwdriver (not included). Adjust cord to desired length by pulling cord up through canopy, tie a knot in the cord and re-tighten cord restraint.