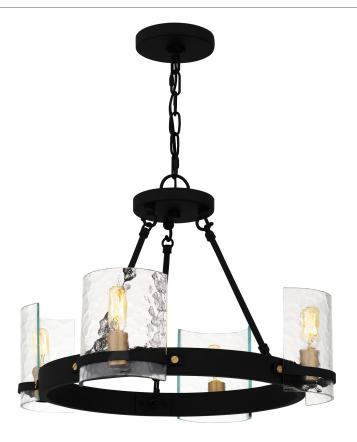

### GLC5020MBK

Gloucester 4-Light Matte Black Chandelier Matte Black

### **DIMENSIONS**

Dimensions: 20.00" W x 14.25" H x 20.00" D

Overall Height: 66.6"

Canopy Dimensions: 5.00"W x 0.75"D

Chain/Downrod Length: 4'

Weight: 8.97 lbs

## **DETAILS**

Material: STEEL

Glass/Shade Description: Clear Hammered

Glass - Glass