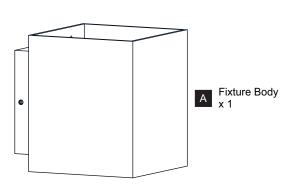

Y INFORMATION

Please read and understand this entire manual before attempting to assemble, install or operate the product.

WARNING RISK OF ELECTRIC SHOCK - Before beginning installation, turn off electricity at the circuit breaker box or the main fuse box.

CAUTION

- For your safety, read instructions completely before beginning installation. If in doubt about electrical installation, consult a licensed electrician.

#### **TOOLS REQUIRED**



#### **CARE AND MAINTENANCE**

Wipe clean using soft, dry cloth or static duster. Always avoid using harsh chemicals and abrasives to clean fixture as they may damage • the finish.

If you need further assistance call Quoizel Customer Care at 1-800-645-3184 (9:00am - 5:00pm EST), or visit us on-line at www.quoizel.com.

#### **PACKAGE CONTENTS**





Addition Lock Screw x 4

#### **MOUNTING HARDWARE**



Released Date: 2024-08-19

| Ratings | Model No.  | Wattage |
|---------|------------|---------|
| Ū       | SAX8305MBK | 16W     |
|         | •          |         |

120Vac, 60Hz

### INSTALLATION



Your installation is now complete! Restore electricity and save this sheet for future reference.