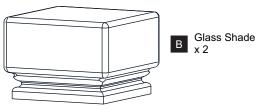

INFORMATION

Please read and understand this entire manual before attempting to assemble, install or operate the product.

WARNING RISK OF ELECTRIC SHOCK - Before beginning installation, turn off electricity at the circuit breaker box or the main fuse box.

CAUTION

- For your safety, read instructions completely before beginning installation. If in doubt about electrical installation, consult a licensed electrician.

#### **TOOLS REQUIRED**



#### **CARE AND MAINTENANCE**

Wipe clean using soft, dry cloth or static duster. Always avoid using harsh chemicals and abrasives to clean fixture as they may damage • the finish.

If you need further assistance call Quoizel Customer Care at 1-800-645-3184 (9:00am - 5:00pm EST), or visit us on-line at www.quoizel.com.

#### **PACKAGE CONTENTS**





Addition Lock Screw x 4

#### **MOUNTING HARDWARE**



Released Date: 2024-08-19

| Ratings | Model No.  | Wattage |
|---------|------------|---------|
| Ū       | SAX8305MBK | 16W     |
|         | •          |         |

120Vac, 60Hz

### INSTALLATION



Your installation is now complete! Restore electricity and save this sheet for future reference.