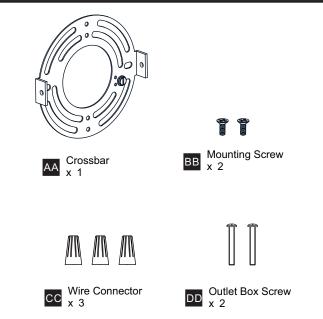

#### **MOUNTING HARDWARE**

Released Date: 2024-08-19

| Ratings | Model No.  | Wattage |
|---------|------------|---------|
| Ū       | SAX8305MBK | 16W     |
|         | •          |         |

120Vac, 60Hz