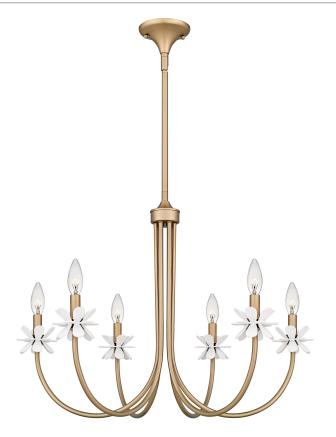

### REY5030BGD

Remy 6-Light Bronze Gold Chandelier Bronze Gold

# **DIMENSIONS**

Dimensions: 30.00" W x 21.50" H x 30.00" D

Overall Height: 61.75"

Canopy Dimensions: 5.00"W x 2.75"D

Chain/Downrod Length: 2 (0.63"D x 6") and 2 (0.63"D x 12")

Down Rods

Weight: 8.80 lbs