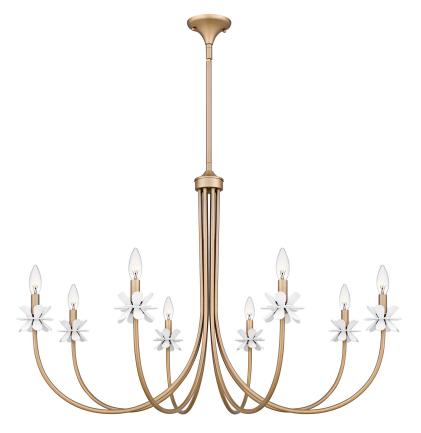

### REY5042BGD

Remy 6-Light Bronze Gold Chandelier Bronze Gold

## **DIMENSIONS**

Dimensions: 42.00" W x 27.50" H x 42.00" D

Overall Height: 68.5"

Canopy Dimensions: 5.00"W x 2.75"D

Chain/Downrod Length: 2 (0.63"D x 6") and 2 (0.63"D x 12")

Down Rods

Weight: 13.20 lbs

### **LAMPING**

Light Source: Socketed

Bulb Included: No

Bulb Type: Candelabra Base

**Bulb Quantity: 8** 

Watts per Bulb: 60

LED Wattage Equivalent: 15W