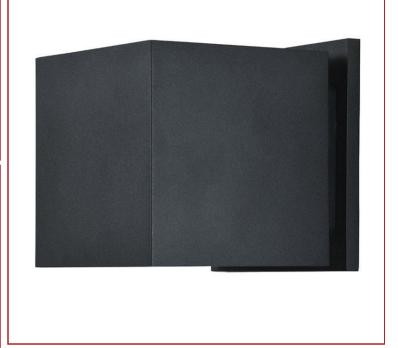

Stock Code: 20399LEDMG-BL

Collection: Square

# PRODUCT INFORMATION

Base: 20399 (Square) Parent: 20399LEDMG Mounting Type: Wall UPC: 641594210576

Finish: Black Diffuser: N/A

| PRODI | MEASI | IREM | IFNTS |
|-------|-------|------|-------|

FIXTURE\*\* BACKPLATE / CANOPY\*\*

# **SPECIFICATIONS**

Frame Material: Aluminum Diffuser Material: N/A

Lamping Type: SSL (Dedicated LED) Jbox: Standard Lamping Base: SSL Lamp Wattage: 3 W Lamp Quantity: 2 Total Wattage: 6 W Voltage: 120v Lamps Included: Yes

### **QUALIFICATIONS**

Location Rating Wet

Certification: UL (US/Canada) Listed

ADA Compliant: No Energy Star: No

JA8 Compliant: Outdoor Only Emergency Lighting: No

Marine Grade Finish: Yes

Warranty\*\*: 5 Year

# **ADDITIONAL NOTES**

4 Fully Adjustable Louvers; Optional Color Tempature 100 Piece Minimum Order Quantity; Custom Finish 100 Piece Minimum Order Quantity Project Name: \_\_\_\_\_\_
Location: \_\_\_\_\_
Type: \_\_\_\_
Quantity: \_\_\_\_
Notes: