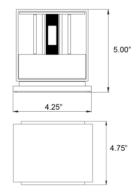

Length: Length 0.5"
Width: 4.75"
Width: 5"
Diameter
Diameter:
Height: 4.75"
Height: 5"

Extension: 5"

Overall Height:

#### LINE DRAWING