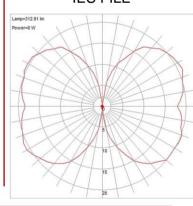

#### **PHOTOMETRICS**

Dimmable: No Nominal Lumens: 480 Lm CRI: 90 Delivered Lumens: 312 Lm

CCT: 3000K

Recommended Dimmers:

#### **IES FILE**

In addition to Access Lighting's purchase and warranty terms and conditions, by signing below or placing an order, you agree that you are authorized to bind the entity placing any order and acknowledge the following: All of sizes and measurements are approximate and all images are for illustrative purposes only. In the event of an inconsistency, the "Product Measurements" section controls. There also may be slight differences in the colors and designs compared to the displayed and printed images.