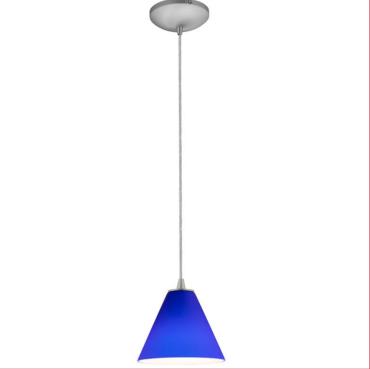

Stock Code: 28004-1C-BS/COB Collection: Martini PRODUCT INFORMATION 28004 (Cord) Base: Parent: 28004-1C Mounting Type: Ceiling UPC: 641594163599 Finish: Brushed Steel Diffuser: Cobalt PRODUCT MEASUREMENTS FIXTURE\*\* **BACKPLATE / CANOPY\*\*** Length: Length Width: Width: Diameter Diameter: Height: 6.5" Height: 2.25" Extension: Overall Height: 13-133" **TECHNICAL SPECIFICATIONS SPECIFICATIONS** Frame Material: Metal Diffuser Material: Glass Lamping Type: E-26 (Incandescent) Jbox: Standard

### ADDITIONAL NOTES

Brushed steel finish paired with 12 feet of clear cord; Custom Finish 5 Piece Minimum Order Quantity

| Project Name: |
|---------------|
| Location:     |
| Type:         |
| Quantity:     |
| Notes:        |
| 140103.       |
|               |