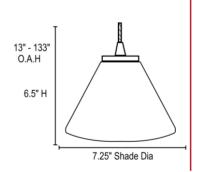

Stock Code: 28004-1C-BS/COB Collection: Martini PRODUCT INFORMATION 28004 (Cord) Base: Parent: 28004-1C Mounting Type: Ceiling UPC: 641594163599 Finish: Brushed Steel Diffuser: Cobalt PRODUCT MEASUREMENTS FIXTURE\*\* **BACKPLATE / CANOPY\*\*** Length: Length Width: Width: Diameter Diameter: Height: 6.5" Height: 2.25" Extension: Overall Height: 13-133" **TECHNICAL SPECIFICATIONS SPECIFICATIONS** Frame Material: Metal Diffuser Material: Glass Lamping Type: E-26 (Incandescent) Jbox: Standard

## LINE DRAWING

**IES FILE** 

In addition to Access Lighting's purchase and warranty terms and conditions, by signing below or placing an order, you agree that you are authorized to bind the entity placing any order and acknowledge the following: All of sizes and measurements are approximate and all images are for illustrative purposes only. In the event of an inconsistency, the "Product Measurements" section controls. There also may be slight differences in the colors and designs compared to the displayed and printed images.