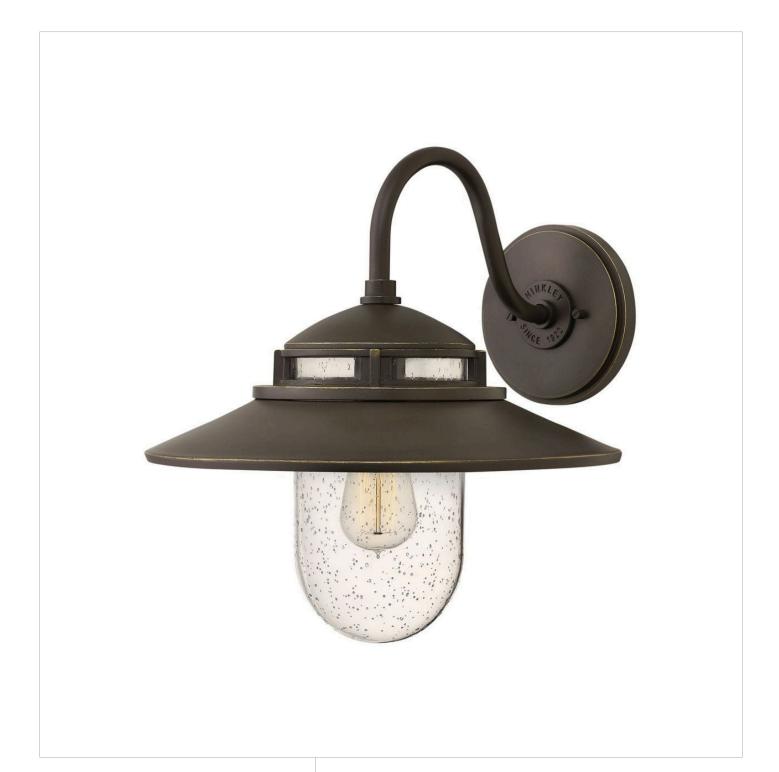

## **ATWELL**

MEDIUM WALL MOUNT SCONCE

## 11140Z

Industrial-inspired Atwell recalls turn-of-the-century American factory lighting. Aged Zinc and Oil Rubbed Bronze finish options reinforce its vintage silhouette. Clear seedy glass, cast glass holder and authentic details like gooseneck arms and bespoke back plate and canopy enhance Atwell's nostalgic appeal.

FINISH: Oil Rubbed Bronze

GLASS: Clear Seedy

WIDTH: 14.5"

**HEIGHT**: 15.3"

LIGHT SOURCE: Socket WATTAGE: 1-100w Med.

**HINKLEY** 33000 Pin Oak Parkway Avon Lake, OH 44012 **PHONE: (440) 653-5500** Toll Free: 1 (800) 446-5539 hinkley.com