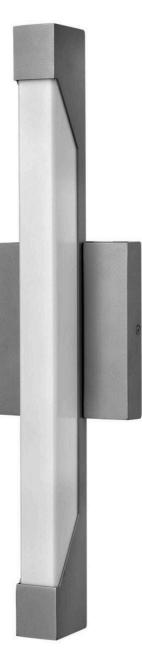

## 12302TT

Vista creates a strong visual statement with an elongated contemporary silhouette. Constructed with extruded and diecast aluminum, an angled cut-out creates a modern focal point with a resilient acrylic lens for maximum durability. Vista is offered as an energy-saving LED design in either Bronze or Titanium finish options. Incredibly versatile, the wet-rated Vista can be mounted vertically or horizontally, inside or outdoors.

## HINKLEY

FINISH: Titanium GLASS: Acrylic Lens WIDTH: 5" HEIGHT: 18.8" LIGHT SOURCE: Integrated LED WATTAGE: 15w LED \*Included

HINKLEY 33000 Pin Oak Parkway Avon Lake, OH 44012 **PHONE: (440) 653-5500** Toll Free: 1 (800) 446-5539 hinkley.com