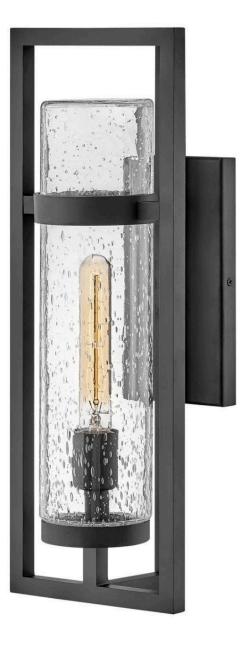

#### 14904BK

Chic and contemporary, Cordillera hits the mark. Its tubular glass is surrounded by a sleek, slim frame conveying the ultimate look for modern styling. Available in a striking Black or Burnished Bronze finish, Cordillera is a seamless addition to all outdoor and interior styles. Vintage style filaments recommended to complete the statement look.

### FINISH: Black GLASS: Clear Seedy WIDTH: 7.5" HEIGHT: 20" LIGHT SOURCE: Socket WATTAGE: 1-100w Med.