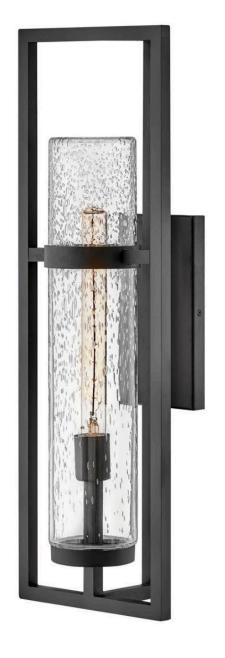

## **CORDILLERA**

LARGE WALL MOUNT LANTERN

## 14905BK

Chic and contemporary, Cordillera hits the mark. Its tubular glass is surrounded by a sleek, slim frame conveying the ultimate look for modern styling. Available in a striking Black or Burnished Bronze finish, Cordillera is a seamless addition to all outdoor and interior styles. Vintage style filaments recommended to complete the statement look.

FINISH: Black

GLASS: Clear Seedy

WIDTH: 8.8"

HEIGHT: 26"

LIGHT SOURCE: Socket WATTAGE: 1-100w Med.

**HINKLEY** 33000 Pin Oak Parkway Avon Lake, OH 44012 **PHONE: (440) 653-5500** Toll Free: 1 (800) 446-5539 hinkley.com