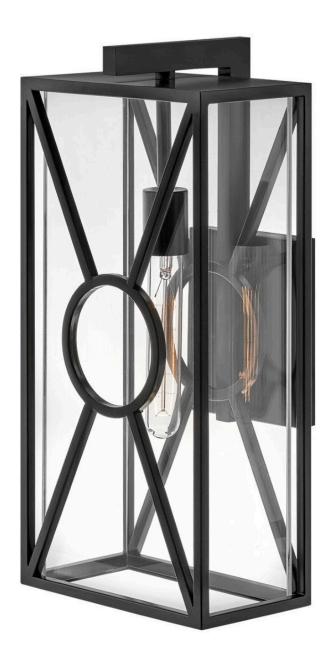

## **BRIXTON**

MEDIUM WALL MOUNT LANTERN

## 18374BK

Make a bold statement in any outdoor setting with Brixton. Part of the Coastal Elements collection, its oversized frame features crisp and clean lines in a new Coastal Elements Burnished Bronze or Black finish, surrounding an elegant, mitered glass. Brixton's subtle details and unique design bring modern living to all outdoors spaces. The finish is resistant to rust and corrosion with a 5-year warranty.

FINISH: Black

GLASS: Clear Mitered

**WIDTH**: 8.8" **HEIGHT**: 18.8"

LIGHT SOURCE: Socket WATTAGE: 1-100w Med.

**HINKLEY** 33000 Pin Oak Parkway Avon Lake, OH 44012 **PHONE: (440) 653-5500** Toll Free: 1 (800) 446-5539 hinkley.com