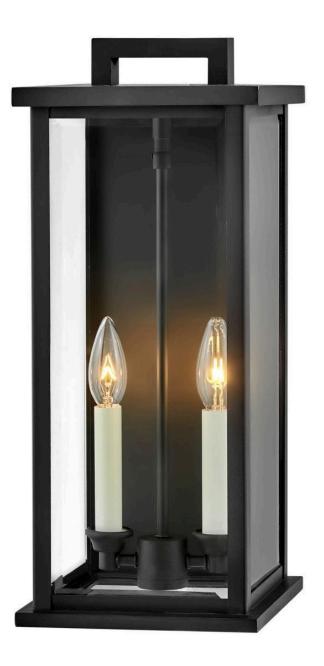

## WEYMOUTH

## MEDIUM WALL MOUNT LANTERN

## 20014BK

Modernize your outdoor space without sacrificing the traditional appeal you long for. Weymouth's subtle yet overstated frame features a clean design, while its symmetrical lines evoke timeless elegance with a contemporary edge. The contrast candle sleeves in warm white balance the robust Black or Oil Rubbed Bronze aluminum cast frame. The beveled glass is an elegant touch to help refract the light.

## HINKLEY

FINISH: Black GLASS: Clear Beveled WIDTH: 7.8" HEIGHT: 18.3" LIGHT SOURCE: Socket WATTAGE: 2-60w Cand.

HINKLEY 33000 Pin Oak Parkway Avon Lake, OH 44012 PHONE: (440) 653-5500 Toll Free: 1 (800) 446-5539 hinkley.com