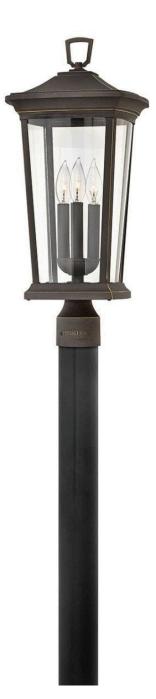

## 2361OZ-LV

Bromley's handsome silhouette features an updated traditional design that combines elegant and stately details. These dignified die-casted aluminum fixtures convey sophistication in an Oil Rubbed Bronze and Museum Black finish that complements any façade. Specialty touches such as a "Shepherd's Hook" decorative scrolled arm and multiple mounting points highlight Bromley's homage to tradition and quality.

## HINKLEY

FINISH: Oil Rubbed Bronze GLASS: Clear WIDTH: 10" HEIGHT: 22.8" LIGHT SOURCE: LED Lamp WATTAGE: 3-3.50w Cand. LED \*Included TRANSFORMER REQUIRED: Yes

HINKLEY 33000 Pin Oak Parkway Avon Lake, OH 44012 PHONE: (440) 653-5500 Toll Free: 1 (800) 446-5539 hinkley.com