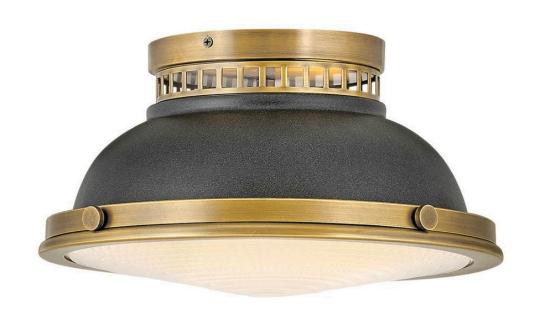

## 4081HB-DZ

Inspired by vintage industrial lighting, Emery cuts a bold figure layered with unique details and robust finish options that include Polished Antique Nickel, Heritage Brass and Heritage Brass with Aged Zinc . Unique metal cutouts allow illumination to graze the ceiling while a functional down light is enclosed in heavy holophane glass, completing its authentic appearance.

FINISH: Heritage Brass with Aged Zinc accents

**GLASS**: Etched Holophane

**WIDTH**: 12.8" **HEIGHT**: 6.8"

**LIGHT SOURCE**: Socket **WATTAGE**: 2-60w Med.

HINKLEY 33000 Pin Oak Parkway Avon Lake, OH 44012 **PHONE: (440) 653-5500** Toll Free: 1 (800) 446-5539 hinkley.com