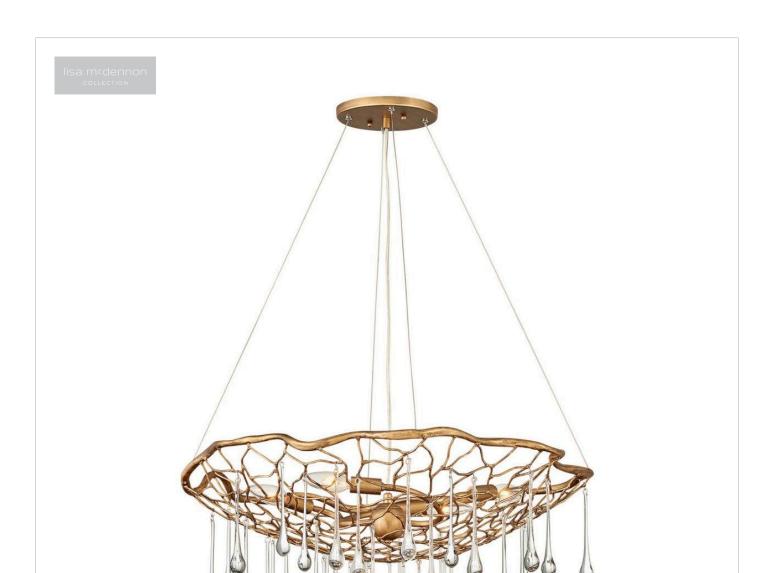

## 45304BNG

Imagine a net gently breaking the surface, then slowly emerging with a cascade of water droplets trickling through and shimmering with light. Laguna uses a hand-made open framework design in Brushed Gold as the foundation in this artistic interpretation. Clear glass droplets fall at varying lengths, casting the light. Minimal hanging wires ensure the net itself appears to float, as a candle cluster emits light from within. Laguna is part of the Lisa McDennon Collection.

FINISH: Burnished Gold

WIDTH: 26" HEIGHT: 14"

LIGHT SOURCE: Socket WATTAGE: 4-60w Cand.

HINKLEY 33000 Pin Oak Parkway Avon Lake, OH 44012 **PHONE: (440) 653-5500** Toll Free: 1 (800) 446-5539 hinkley.com